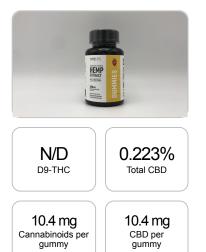

Order #: 54787 Order Name: Raw Life Organics Full Spectrum Vegan Gummies 10 mg Strawberry Batch#: FSGUM200312S10ST Received: 05/29/2020 Completed: 06/02/2020 Raw Life Organics LLC 2266 N Dixie Hwy Boca Raton FL, 33431 (866) 484-1355 info@rawlifeorganics.com

#### Sample

Cannabinoids LOQ weight(%) mg/g mg/gummy D9-THC 10 PPM N/D N/D N/D THCA 10 PPM N/D N/D N/D CBD 10 PPM 0.223% 2.225 10.4 CBDA 20 PPM N/D N/D N/D CBDV 20 PPM N/D N/D N/D CBC 10 PPM N/D N/D N/D CBN 10 PPM N/D N/D N/D 10 PPM CBG N/D N/D N/D CBGA 20 PPM N/D N/D N/D D8-THC 10 PPM N/D N/D N/D THCV 10 PPM N/D N/D N/D TOTAL D9-THC N/D N/D N/D TOTAL CBD\* 0.223% 2.225 10.4 TOTAL CANNABINOIDS 0.223% 2.225 10.4

PREPARED: 06/01/2020 17:08:59

1 gummy = 4.67 grams per gummy x Cannabinoid concentration

Reporting Limit 10 ppm \*Total CBD = CBD + CBDA x 0.877 N/D - Not Detected, B/LOQ - Below Limit of Quantification