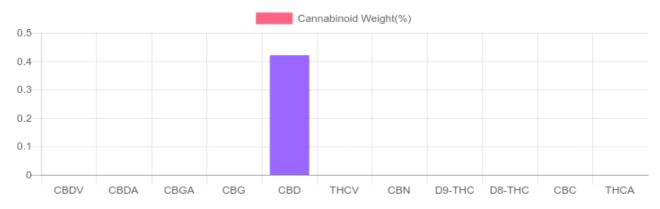

### Sample

| Cannabinoids       | LOQ    | weight(%) | mg/g  | mg/unit |  |
|--------------------|--------|-----------|-------|---------|--|
| D9-THC             | 10 PPM | N/D       | N/D   | N/D     |  |
| THCA               | 10 PPM | N/D       | N/D   | N/D     |  |
| CBD                | 10 PPM | 0.421%    | 4.206 | 477.0   |  |
| CBDA               | 20 PPM | N/D       | N/D   | N/D     |  |
| CBDV               | 20 PPM | N/D       | N/D   | N/D     |  |
| CBC                | 10 PPM | N/D       | N/D   | N/D     |  |
| CBN                | 10 PPM | N/D       | N/D   | N/D     |  |
| CBG                | 10 PPM | N/D       | N/D   | N/D     |  |
| CBGA               | 20 PPM | N/D       | N/D   | N/D     |  |
| D8-THC             | 10 PPM | N/D       | N/D   | N/D     |  |
| THCV               | 10 PPM | N/D       | N/D   | N/D     |  |
| TOTAL D9-THC       |        | N/D       | N/D   | N/D     |  |
| TOTAL CBD*         |        | 0.421%    | 4.206 | 477.0   |  |
| TOTAL CANNABINOIDS | 3      | 0.421%    | 4.206 | 477.0   |  |
|                    |        |           |       |         |  |