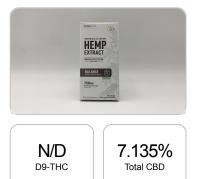

**Cannabinoids Test** 

GSL SOP 400

SHIMADZU INTEGRATED UPLC-PDA

Order #: 54785 Order Name: Raw Life Organics Balance Broad Spectrum Softgel 25 mg Batch#: BSG200106S25S Received: 05/29/2020 Completed: 06/02/2020 Raw Life Organics LLC 2266 N Dixie Hwy Boca Raton FL, 33431 (866) 484-1355 info@rawlifeorganics.com

#### Sample

Cannabinoids LOQ weight(%) mg/g mg/unit D9-THC 10 PPM N/D N/D N/D THCA 10 PPM N/D N/D N/D CBD 10 PPM 7.135% 71.346 32.8 CBDA 20 PPM N/D N/D N/D CBDV 20 PPM 0.021% 0.211 0.1 CBC 10 PPM 0.067% 0.669 0.3 CBN 10 PPM N/D N/D N/D 10 PPM 0.144% CBG 1.439 0.7 CBGA 20 PPM N/D N/D N/D D8-THC 10 PPM N/D N/D N/D THCV 10 PPM N/D N/D N/D TOTAL D9-THC N/D N/D N/D TOTAL CBD\* 7.135% 71.346 32.8 TOTAL CANNABINOIDS 7.367% 73.665 33.9