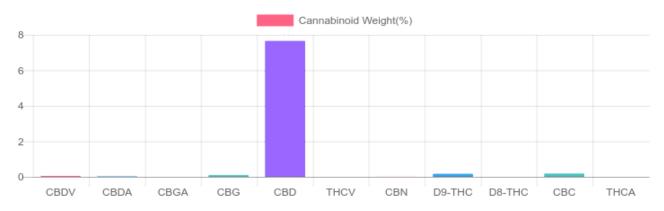

#### Sample

Cannabinoids LOQ weight(%) mg/g mg/capsule D9-THC 10 PPM 0.171% 1.708 0.6 THCA N/D 10 PPM N/D N/D CBD 10 PPM 7.659% 76.589 26.8 CBDA 20 PPM 0.030% 0.296 0.1 CBDV 20 PPM 0.050% 0.503 0.2 CBC 10 PPM 0.183% 1.832 0.6 CBN 10 PPM 0.012% 0.118 0.0 10 PPM CBG 0.098% 0.985 0.3 CBGA 20 PPM N/D N/D N/D D8-THC 10 PPM N/D N/D N/D THCV 10 PPM N/D N/D N/D TOTAL D9-THC 0.171% 0.171% 0.6 TOTAL CBD\* 7.685% 76.849 26.9 TOTAL CANNABINOIDS 8.203% 82.031 28.6