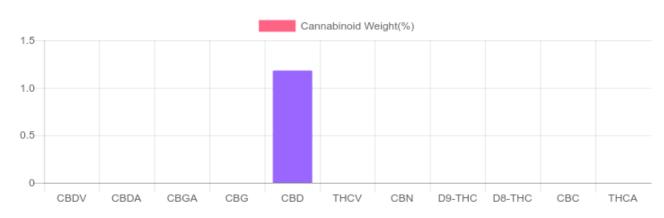

### **Cannabinoids Test**

SHIMADZU INTEGRATED UPLC-PDA

 N/D
 1.182%

 D9-THC
 З35.0 mg

 335.0 mg
 335.0 mg

CBD per

unit

1 unit = 30 grams per unit x Cannabinoid

Cannabinoids per

unit

concentration

| GSL SOP 400        | PREPARED: 06/01/2020 13:29:30 |           |        |         |  |
|--------------------|-------------------------------|-----------|--------|---------|--|
| Cannabinoids       | LOQ                           | weight(%) | mg/g   | mg/unit |  |
| D9-THC             | 10 PPM                        | N/D       | N/D    | N/D     |  |
| THCA               | 10 PPM                        | N/D       | N/D    | N/D     |  |
| CBD                | 10 PPM                        | 1.182%    | 11.817 | 335.0   |  |
| CBDA               | 20 PPM                        | N/D       | N/D    | N/D     |  |
| CBDV               | 20 PPM                        | N/D       | N/D    | N/D     |  |
| CBC                | 10 PPM                        | N/D       | N/D    | N/D     |  |
| CBN                | 10 PPM                        | N/D       | N/D    | N/D     |  |
| CBG                | 10 PPM                        | N/D       | N/D    | N/D     |  |
| CBGA               | 20 PPM                        | N/D       | N/D    | N/D     |  |
| D8-THC             | 10 PPM                        | N/D       | N/D    | N/D     |  |
| THCV               | 10 PPM                        | N/D       | N/D    | N/D     |  |
| TOTAL D9-THC       |                               | N/D       | N/D    | N/D     |  |
| TOTAL CBD*         |                               | 1.182%    | 11.817 | 335.0   |  |
| TOTAL CANNABINOIDS | 6                             | 1.182%    | 11.817 | 335.0   |  |