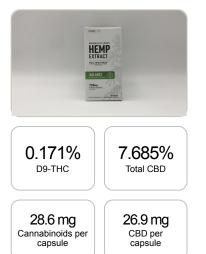

#### Sample

Cannabinoids LOQ weight(%) mg/g mg/capsule D9-THC 10 PPM 0.171% 1.708 0.6 THCA N/D 10 PPM N/D N/D CBD 10 PPM 7.659% 76.589 26.8 CBDA 20 PPM 0.030% 0.296 0.1 CBDV 20 PPM 0.050% 0.503 0.2 CBC 10 PPM 0.183% 1.832 0.6 CBN 10 PPM 0.012% 0.118 0.0 10 PPM CBG 0.098% 0.985 0.3 CBGA 20 PPM N/D N/D N/D D8-THC 10 PPM N/D N/D N/D THCV 10 PPM N/D N/D N/D TOTAL D9-THC 0.171% 0.171% 0.6 TOTAL CBD\* 7.685% 76.849 26.9 TOTAL CANNABINOIDS 8.203% 82.031 28.6

PREPARED: 06/01/2020 13:29:30

1 capsule = .35 grams per capsule x Cannabinoid concentration

Reporting Limit 10 ppm \*Total CBD = CBD + CBDA x 0.877

N/D - Not Detected, B/LOQ - Below Limit of Quantification