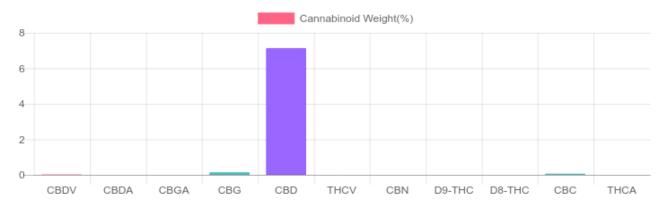

#### Sample

Cannabinoids LOQ weight(%) mg/g mg/unit D9-THC 10 PPM N/D N/D N/D THCA 10 PPM N/D N/D N/D CBD 10 PPM 7.135% 71.346 32.8 CBDA 20 PPM N/D N/D N/D CBDV 20 PPM 0.021% 0.211 0.1 CBC 10 PPM 0.067% 0.669 0.3 CBN 10 PPM N/D N/D N/D 10 PPM 0.144% CBG 1.439 0.7 CBGA 20 PPM N/D N/D N/D D8-THC 10 PPM N/D N/D N/D THCV 10 PPM N/D N/D N/D TOTAL D9-THC N/D N/D N/D TOTAL CBD\* 7.135% 71.346 32.8 TOTAL CANNABINOIDS 7.367% 73.665 33.9