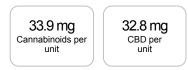

#### Sample

Cannabinoids LOQ weight(%) mg/g mg/unit D9-THC 10 PPM N/D N/D N/D THCA 10 PPM N/D N/D N/D CBD 10 PPM 7.135% 71.346 32.8 CBDA 20 PPM N/D N/D N/D CBDV 20 PPM 0.021% 0.211 0.1 CBC 10 PPM 0.067% 0.669 0.3 CBN 10 PPM N/D N/D N/D 10 PPM 0.144% CBG 1.439 0.7 CBGA 20 PPM N/D N/D N/D D8-THC 10 PPM N/D N/D N/D THCV 10 PPM N/D N/D N/D TOTAL D9-THC N/D N/D N/D TOTAL CBD\* 7.135% 71.346 32.8 TOTAL CANNABINOIDS 7.367% 73.665 33.9