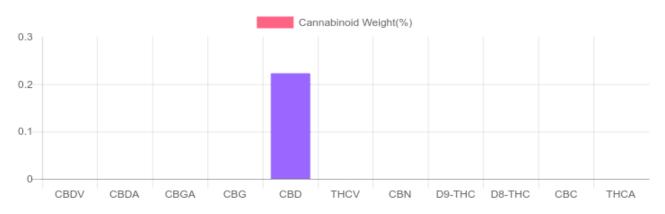

#### Sample

Cannabinoids LOQ weight(%) mg/g mg/gummy D9-THC 10 PPM N/D N/D N/D THCA 10 PPM N/D N/D N/D CBD 10 PPM 0.223% 2.225 10.4 CBDA 20 PPM N/D N/D N/D CBDV 20 PPM N/D N/D N/D CBC 10 PPM N/D N/D N/D CBN 10 PPM N/D N/D N/D 10 PPM CBG N/D N/D N/D CBGA 20 PPM N/D N/D N/D D8-THC 10 PPM N/D N/D N/D THCV 10 PPM N/D N/D N/D TOTAL D9-THC N/D N/D N/D TOTAL CBD\* 0.223% 2.225 10.4 TOTAL CANNABINOIDS 0.223% 2.225 10.4