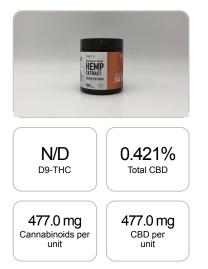

**Cannabinoids Test** 

GSL SOP 400

SHIMADZU INTEGRATED UPLC-PDA

Order #: 54783 Order Name: Raw Life Organics Broad Spectrum Warming Salve 500 mg Batch#: WS020520BSMS Received: 05/29/2020 Completed: 06/02/2020 Raw Life Organics LLC 2266 N Dixie Hwy Boca Raton FL, 33431 (866) 484-1355 info@rawlifeorganics.com

### Sample

| Cannabinoids       | LOQ    | weight(%) | mg/g  | mg/unit |  |
|--------------------|--------|-----------|-------|---------|--|
| D9-THC             | 10 PPM | N/D       | N/D   | N/D     |  |
| THCA               | 10 PPM | N/D       | N/D   | N/D     |  |
| CBD                | 10 PPM | 0.421%    | 4.206 | 477.0   |  |
| CBDA               | 20 PPM | N/D       | N/D   | N/D     |  |
| CBDV               | 20 PPM | N/D       | N/D   | N/D     |  |
| CBC                | 10 PPM | N/D       | N/D   | N/D     |  |
| CBN                | 10 PPM | N/D       | N/D   | N/D     |  |
| CBG                | 10 PPM | N/D       | N/D   | N/D     |  |
| CBGA               | 20 PPM | N/D       | N/D   | N/D     |  |
| D8-THC             | 10 PPM | N/D       | N/D   | N/D     |  |
| THCV               | 10 PPM | N/D       | N/D   | N/D     |  |
| TOTAL D9-THC       |        | N/D       | N/D   | N/D     |  |
| TOTAL CBD*         |        | 0.421%    | 4.206 | 477.0   |  |
| TOTAL CANNABINOIDS | 3      | 0.421%    | 4.206 | 477.0   |  |
|                    |        |           |       |         |  |

PREPARED: 06/01/2020 13:29:30

1 unit = 113.398 grams per unit x Cannabinoid concentration

Reporting Limit 10 ppm \*Total CBD = CBD + CBDA x 0.877

N/D - Not Detected, B/LOQ - Below Limit of Quantification